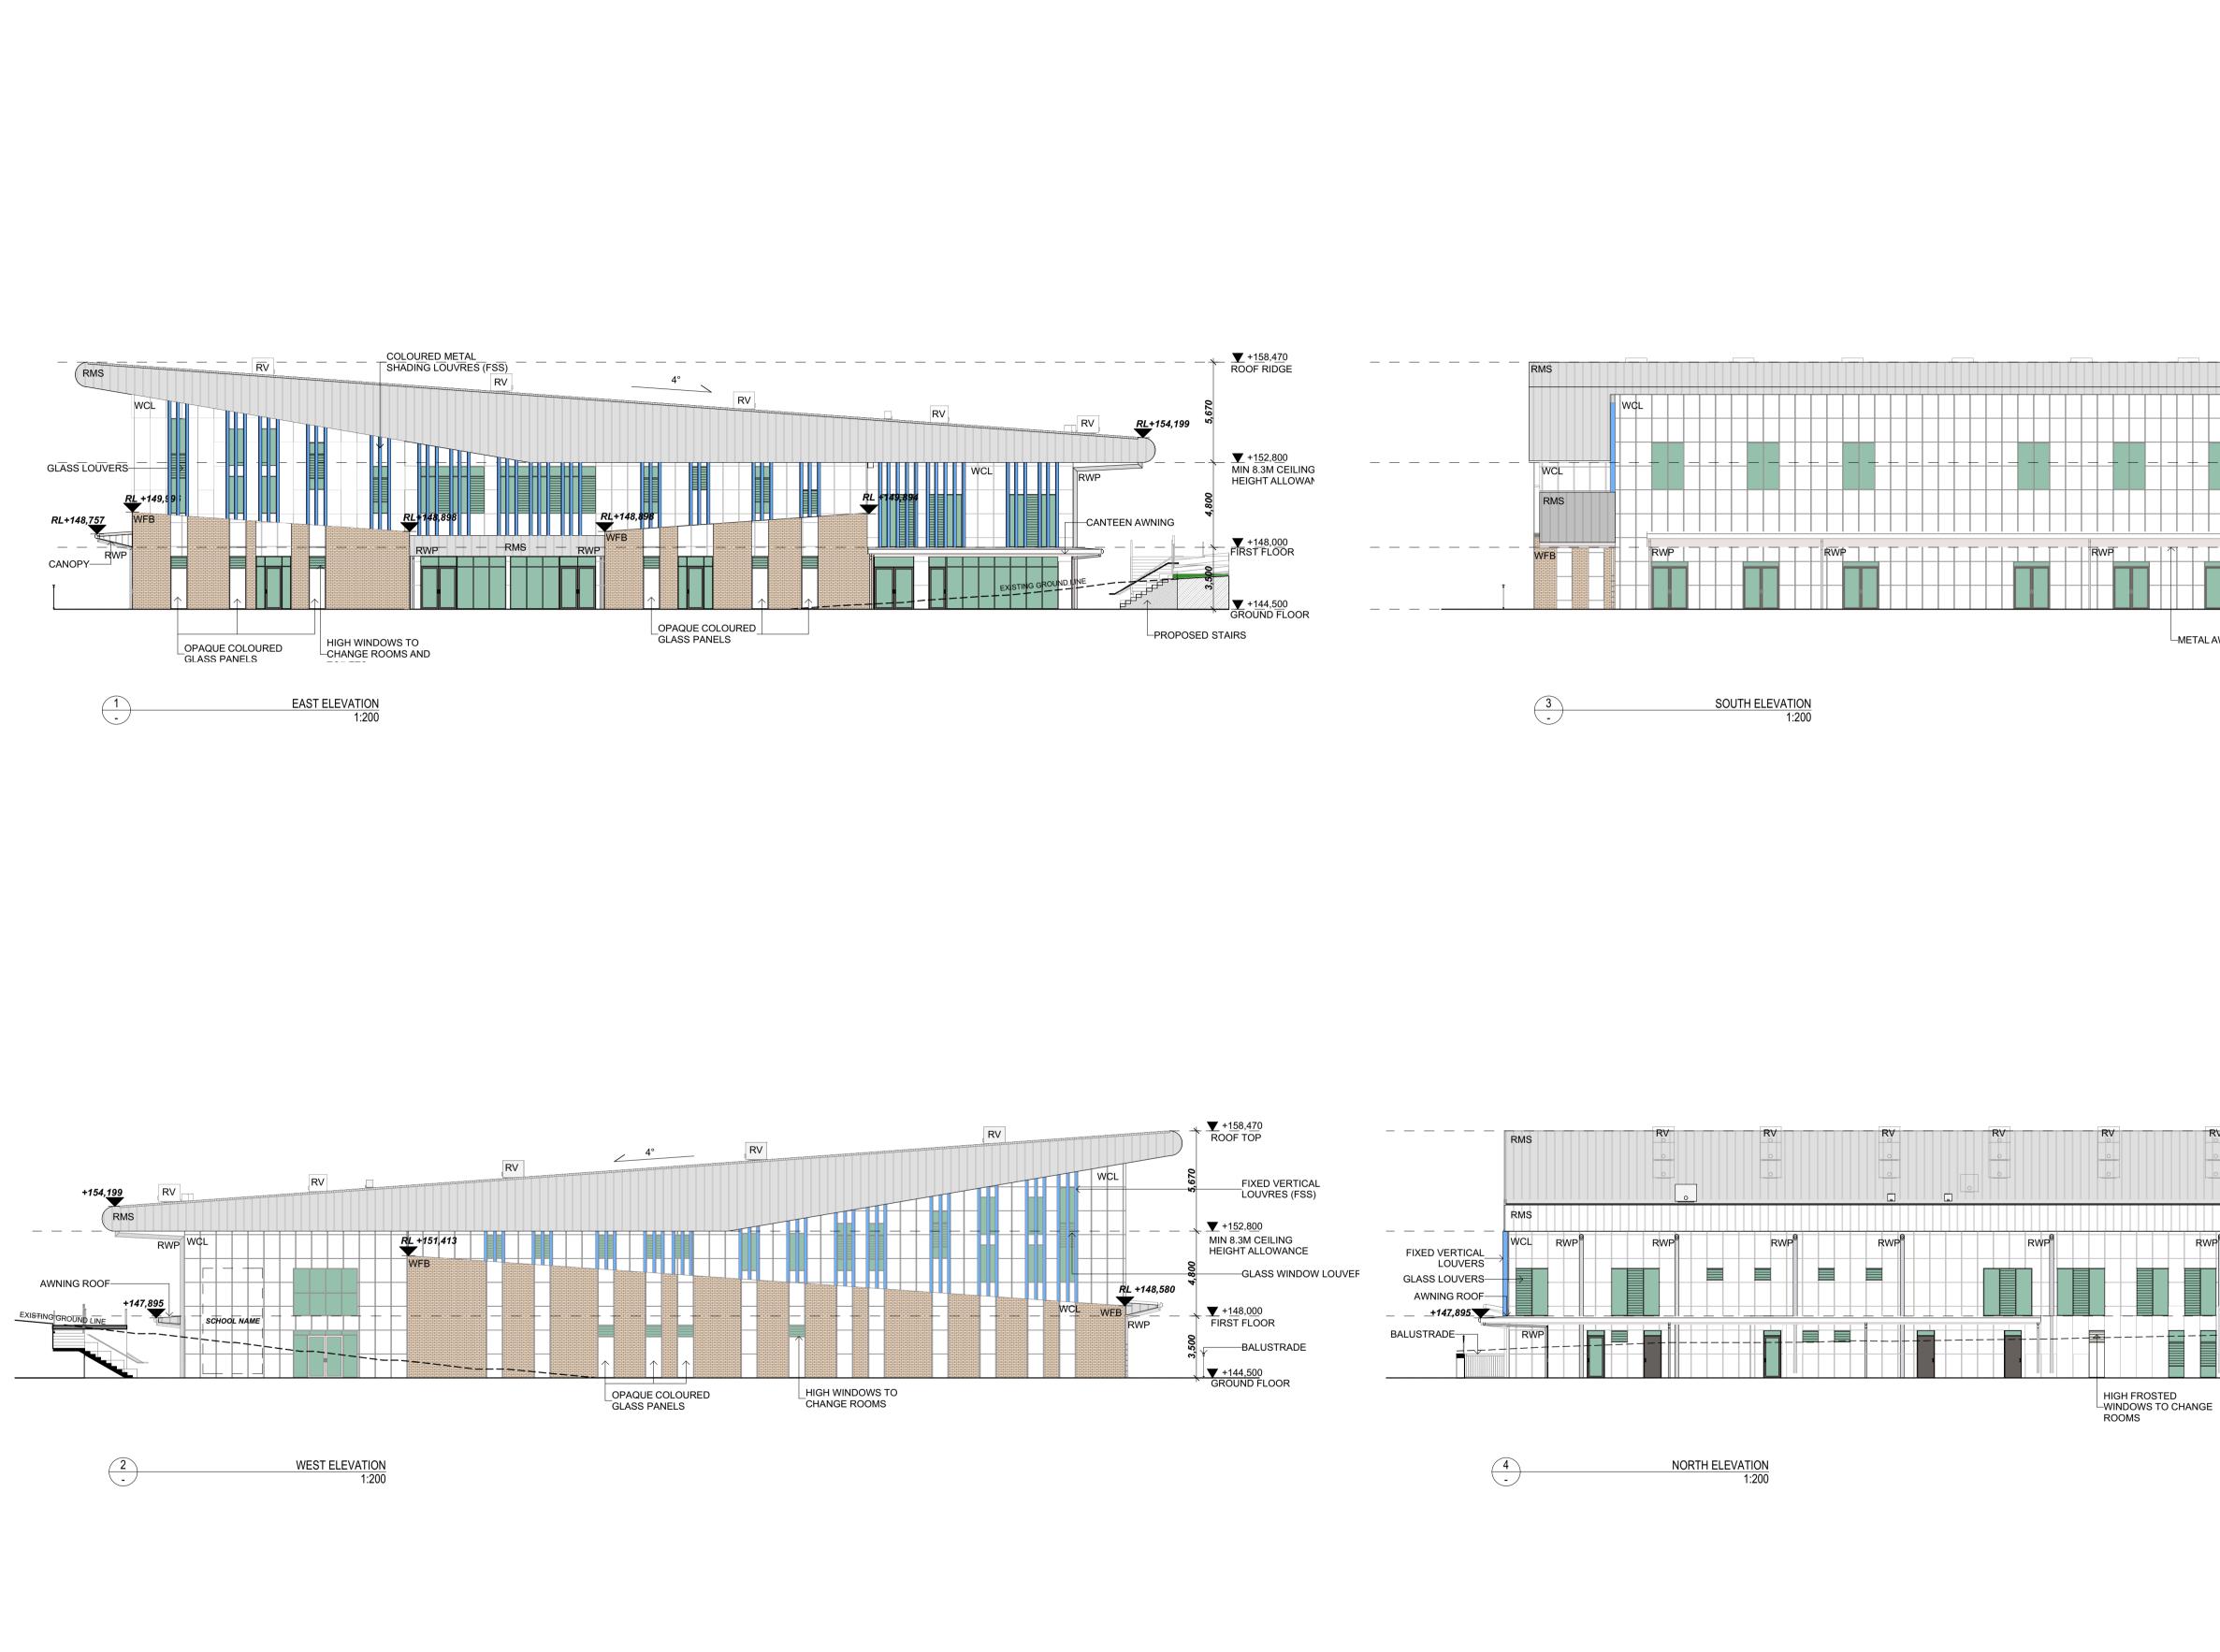

## **DEVELOPMENT APPLICATION**

| DWG No.       | SCALE                                    |              |
|---------------|------------------------------------------|--------------|
| DA SERIES - O | VERALL                                   |              |
| DA-00         | COVER SHEET & LOCATION PLAN              |              |
| DA-01         | PROPOSED SITE PLAN                       | 1:500        |
| DA-02         | SITE ANALYSIS & EXISTING SITE PLAN       | 1:500        |
| DA-03         | DEMOLITION SITE PLAN                     | 1:500        |
| DA-04         | WASTE / CONSTRUCTION MANAGEMENT PLAN     | 1:500        |
| DA-05         | EXISTING & DEMOLITION BASEMENT PLAN      | 1:500        |
| DA-06         | EXISTING & DEMOLITION GROUND PLAN        | 1:500        |
| DA-07         | EXISTING & DEMOLITION FIRST PLAN         | 1:500        |
| DA-08         | EXISTING & DEMOLITION ROOF PLAN          | 1:500        |
| DA-09         | PROPOSED GROUND FLOOR PLAN               | 1:100        |
| DA-10         | PROPOSED FIRST FLOOR PLAN                | 1:100        |
| DA-11         | PROPOSED ROOF PLAN                       | 1:100        |
| DA-12         | PROPOSED ELEVATIONS                      | 1:200        |
| DA-13         | PROPOSED SECTIONS                        | 1:200        |
| DA-14         | SHADOW DIAGRAMS - 21ST MARCH / SEPTEMBER | 1:1000       |
| DA-15         | SHADOW DIAGRAMS - 21ST JUNE              | 1:1000       |
| DA-16         | SHADOW DIAGRAMS - 21ST DECEMBER          | 1:1000       |
| DA-17         | COLOURS AND FINISHES                     | 1:100        |
| DA-18         | STREETSCAPE ELEVATION                    | 1:500, 1:200 |
| DA-19         | BUILDING HEIGHT MODEL                    |              |
| DA-20         | SITE PHOTOS                              |              |
| DA-21         | 3D PERSPECTIVE                           |              |
| DA-22         | SITE LANDSCAPE PLAN                      | 1:200        |
| DA-24         | SITE CUT/FILL DIAGRAM                    | 1:600, 1:100 |
| DA-25         | NOTIFICATION PLAN SHEET 2                | 1:500        |
| DA-26         | NOTIFICATION PLAN SHEET 1                | 1:1500       |
| DA-27         | NOTIFICATION PLAN SHEET 3                | 1:500        |