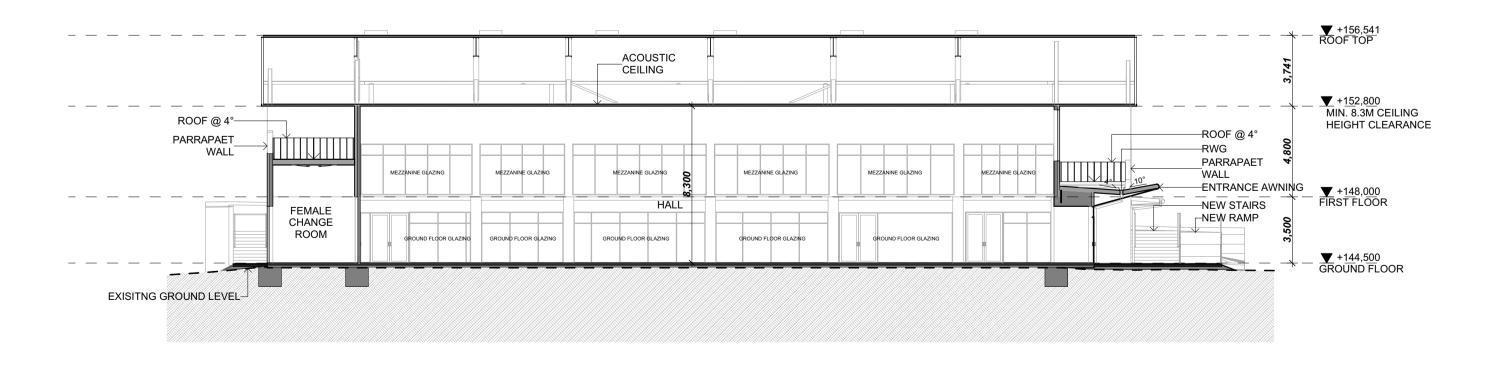

|









|  |  | / |  |
|--|--|---|--|



















|         |                          |                    | RFS |              |
|---------|--------------------------|--------------------|-----|--------------|
|         | RFS                      |                    |     |              |
|         | RFS                      |                    |     |              |
|         | RFS<br>4°<br>RMS         |                    |     | RFS          |
|         | RFS                      |                    |     |              |
|         | RFS                      |                    |     |              |
|         | FLASHIN<br>ROOFTC<br>RFS | NG FOR<br>OP VENTS |     |              |
| RMS 10° |                          |                    |     | \ <b>4</b> ° |













3

SECTION 03 1:200