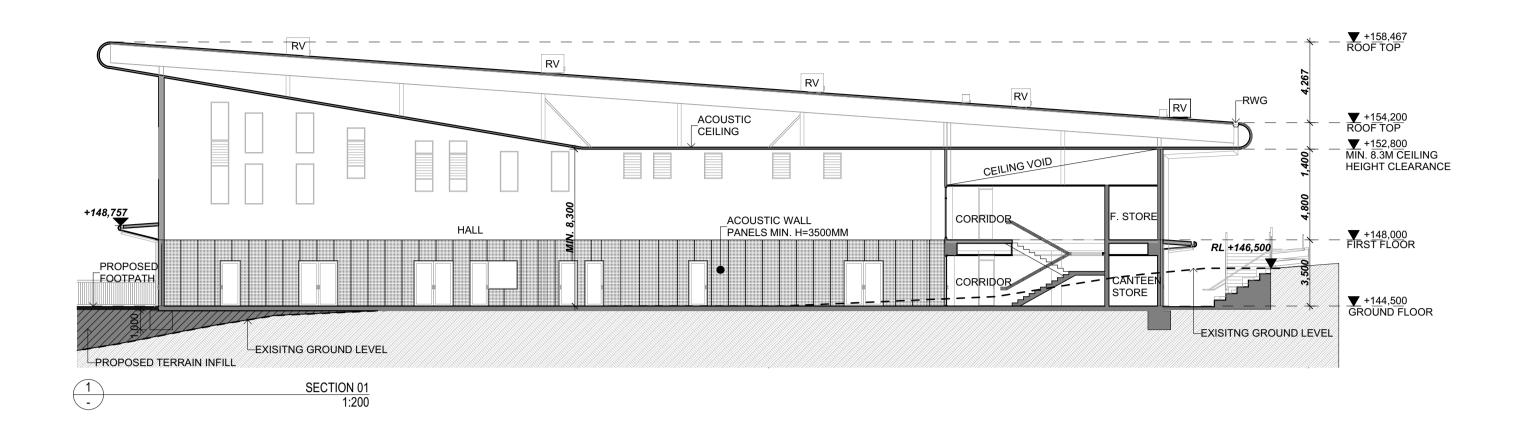

|  |









|  |  | / |  |
|--|--|---|--|



















|         |                          |                    | RFS |              |
|---------|--------------------------|--------------------|-----|--------------|
|         | RFS                      |                    |     |              |
|         | RFS                      |                    |     |              |
|         | RFS<br>4°<br>RMS         |                    |     | RFS          |
|         | RFS                      |                    |     |              |
|         | RFS                      |                    |     |              |
|         | FLASHIN<br>ROOFTC<br>RFS | NG FOR<br>OP VENTS |     |              |
| RMS 10° |                          |                    |     | \ <b>4</b> ° |













3

SECTION 03 1:200