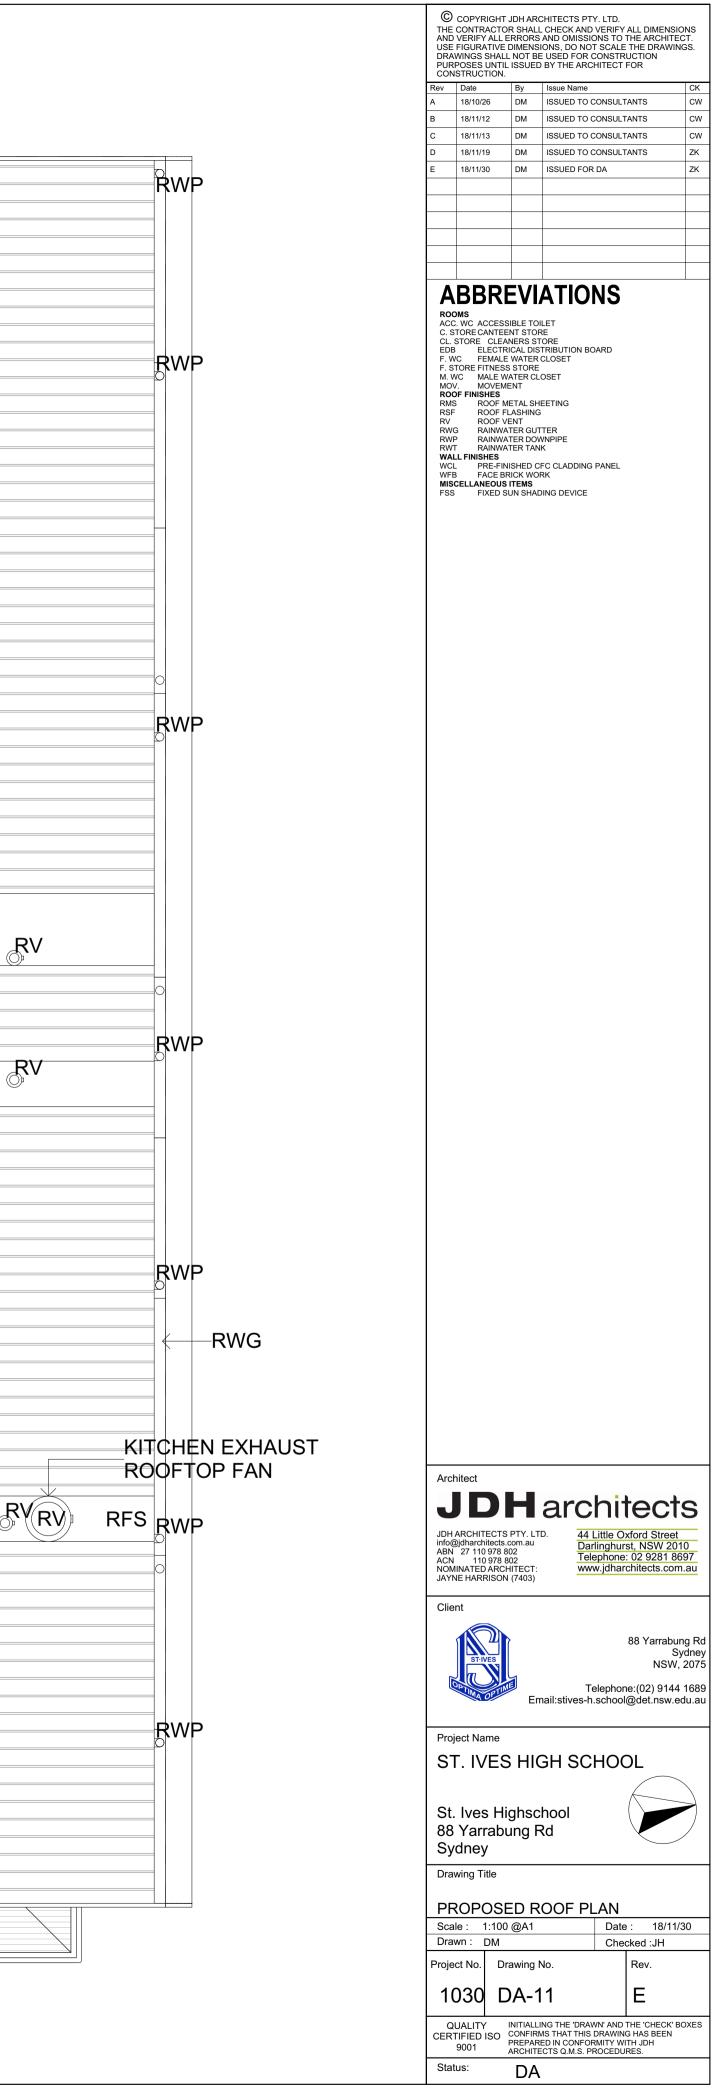

## **DEVELOPMENT APPLICATION**

| DWG No.       | SCALE                                    |              |
|---------------|------------------------------------------|--------------|
| DA SERIES - O | VERALL                                   |              |
| DA-00         | COVER SHEET & LOCATION PLAN              |              |
| DA-01         | PROPOSED SITE PLAN                       | 1:500        |
| DA-02         | SITE ANALYSIS & EXISTING SITE PLAN       | 1:500        |
| DA-03         | DEMOLITION SITE PLAN                     | 1:500        |
| DA-04         | WASTE / CONSTRUCTION MANAGEMENT PLAN     | 1:500        |
| DA-05         | EXISTING & DEMOLITION BASEMENT PLAN      | 1:500        |
| DA-06         | EXISTING & DEMOLITION GROUND PLAN        | 1:500        |
| DA-07         | EXISTING & DEMOLITION FIRST PLAN         | 1:500        |
| DA-08         | EXISTING & DEMOLITION ROOF PLAN          | 1:500        |
| DA-09         | PROPOSED GROUND FLOOR PLAN               | 1:100        |
| DA-10         | PROPOSED FIRST FLOOR PLAN                | 1:100        |
| DA-11         | PROPOSED ROOF PLAN                       | 1:100        |
| DA-12         | PROPOSED ELEVATIONS                      | 1:200        |
| DA-13         | PROPOSED SECTIONS                        | 1:200        |
| DA-14         | SHADOW DIAGRAMS - 21ST MARCH / SEPTEMBER | 1:1000       |
| DA-15         | SHADOW DIAGRAMS - 21ST JUNE              | 1:1000       |
| DA-16         | SHADOW DIAGRAMS - 21ST DECEMBER          | 1:1000       |
| DA-17         | COLOURS AND FINISHES                     | 1:100        |
| DA-18         | STREETSCAPE ELEVATION                    | 1:500, 1:200 |
| DA-19         | BUILDING HEIGHT MODEL                    |              |
| DA-20         | SITE PHOTOS                              |              |
| DA-21         | 3D PERSPECTIVE                           |              |
| DA-22         | SITE LANDSCAPE PLAN                      | 1:200        |
| DA-24         | SITE CUT/FILL DIAGRAM                    | 1:600, 1:100 |
| DA-25         | NOTIFICATION PLAN SHEET 2                | 1:500        |
| DA-26         | NOTIFICATION PLAN SHEET 1                | 1:1500       |
| DA-27         | NOTIFICATION PLAN SHEET 3                | 1:500        |