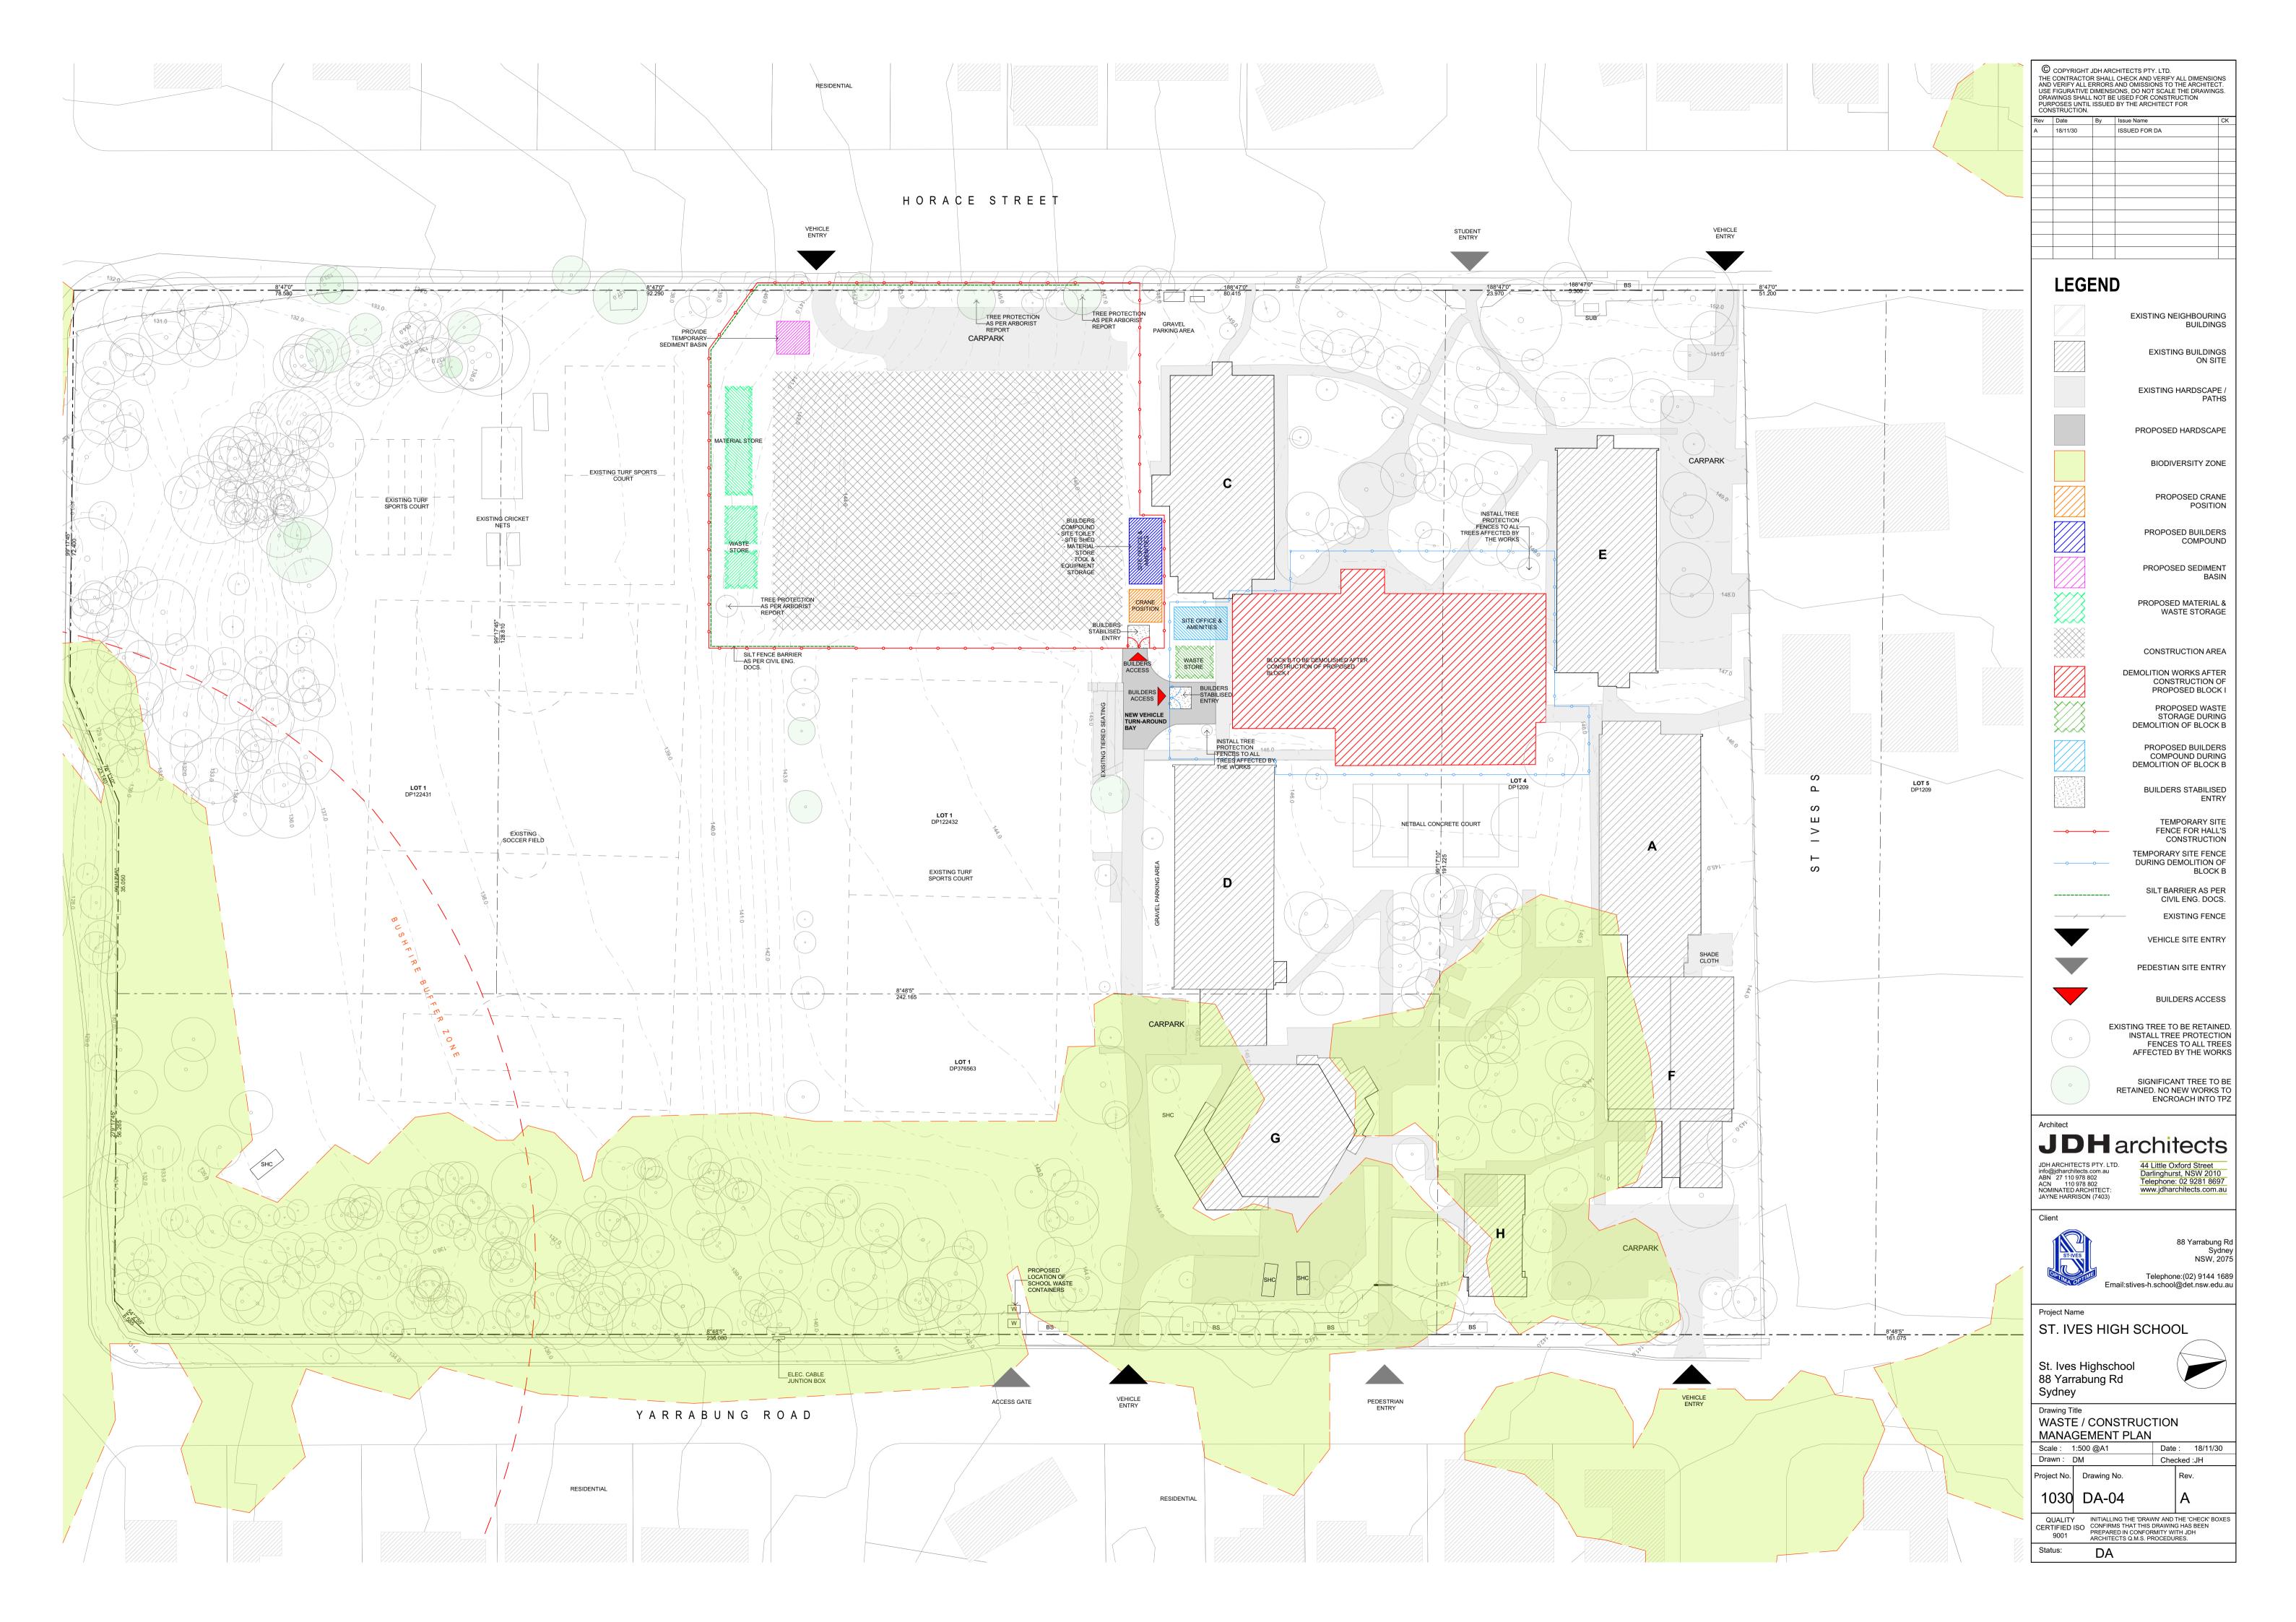

## **DEVELOPMENT APPLICATION**

| DWG No.       | SCALE                                    |              |
|---------------|------------------------------------------|--------------|
| DA SERIES - O | VERALL                                   |              |
| DA-00         | COVER SHEET & LOCATION PLAN              |              |
| DA-01         | PROPOSED SITE PLAN                       | 1:500        |
| DA-02         | SITE ANALYSIS & EXISTING SITE PLAN       | 1:500        |
| DA-03         | DEMOLITION SITE PLAN                     | 1:500        |
| DA-04         | WASTE / CONSTRUCTION MANAGEMENT PLAN     | 1:500        |
| DA-05         | EXISTING & DEMOLITION BASEMENT PLAN      | 1:500        |
| DA-06         | EXISTING & DEMOLITION GROUND PLAN        | 1:500        |
| DA-07         | EXISTING & DEMOLITION FIRST PLAN         | 1:500        |
| DA-08         | EXISTING & DEMOLITION ROOF PLAN          | 1:500        |
| DA-09         | PROPOSED GROUND FLOOR PLAN               | 1:100        |
| DA-10         | PROPOSED FIRST FLOOR PLAN                | 1:100        |
| DA-11         | PROPOSED ROOF PLAN                       | 1:100        |
| DA-12         | PROPOSED ELEVATIONS                      | 1:200        |
| DA-13         | PROPOSED SECTIONS                        | 1:200        |
| DA-14         | SHADOW DIAGRAMS - 21ST MARCH / SEPTEMBER | 1:1000       |
| DA-15         | SHADOW DIAGRAMS - 21ST JUNE              | 1:1000       |
| DA-16         | SHADOW DIAGRAMS - 21ST DECEMBER          | 1:1000       |
| DA-17         | COLOURS AND FINISHES                     | 1:100        |
| DA-18         | STREETSCAPE ELEVATION                    | 1:500, 1:200 |
| DA-19         | BUILDING HEIGHT MODEL                    |              |
| DA-20         | SITE PHOTOS                              |              |
| DA-21         | 3D PERSPECTIVE                           |              |
| DA-22         | SITE LANDSCAPE PLAN                      | 1:200        |
| DA-24         | SITE CUT/FILL DIAGRAM                    | 1:600, 1:100 |
| DA-25         | NOTIFICATION PLAN SHEET 2                | 1:500        |
| DA-26         | NOTIFICATION PLAN SHEET 1                | 1:1500       |
| DA-27         | NOTIFICATION PLAN SHEET 3                | 1:500        |