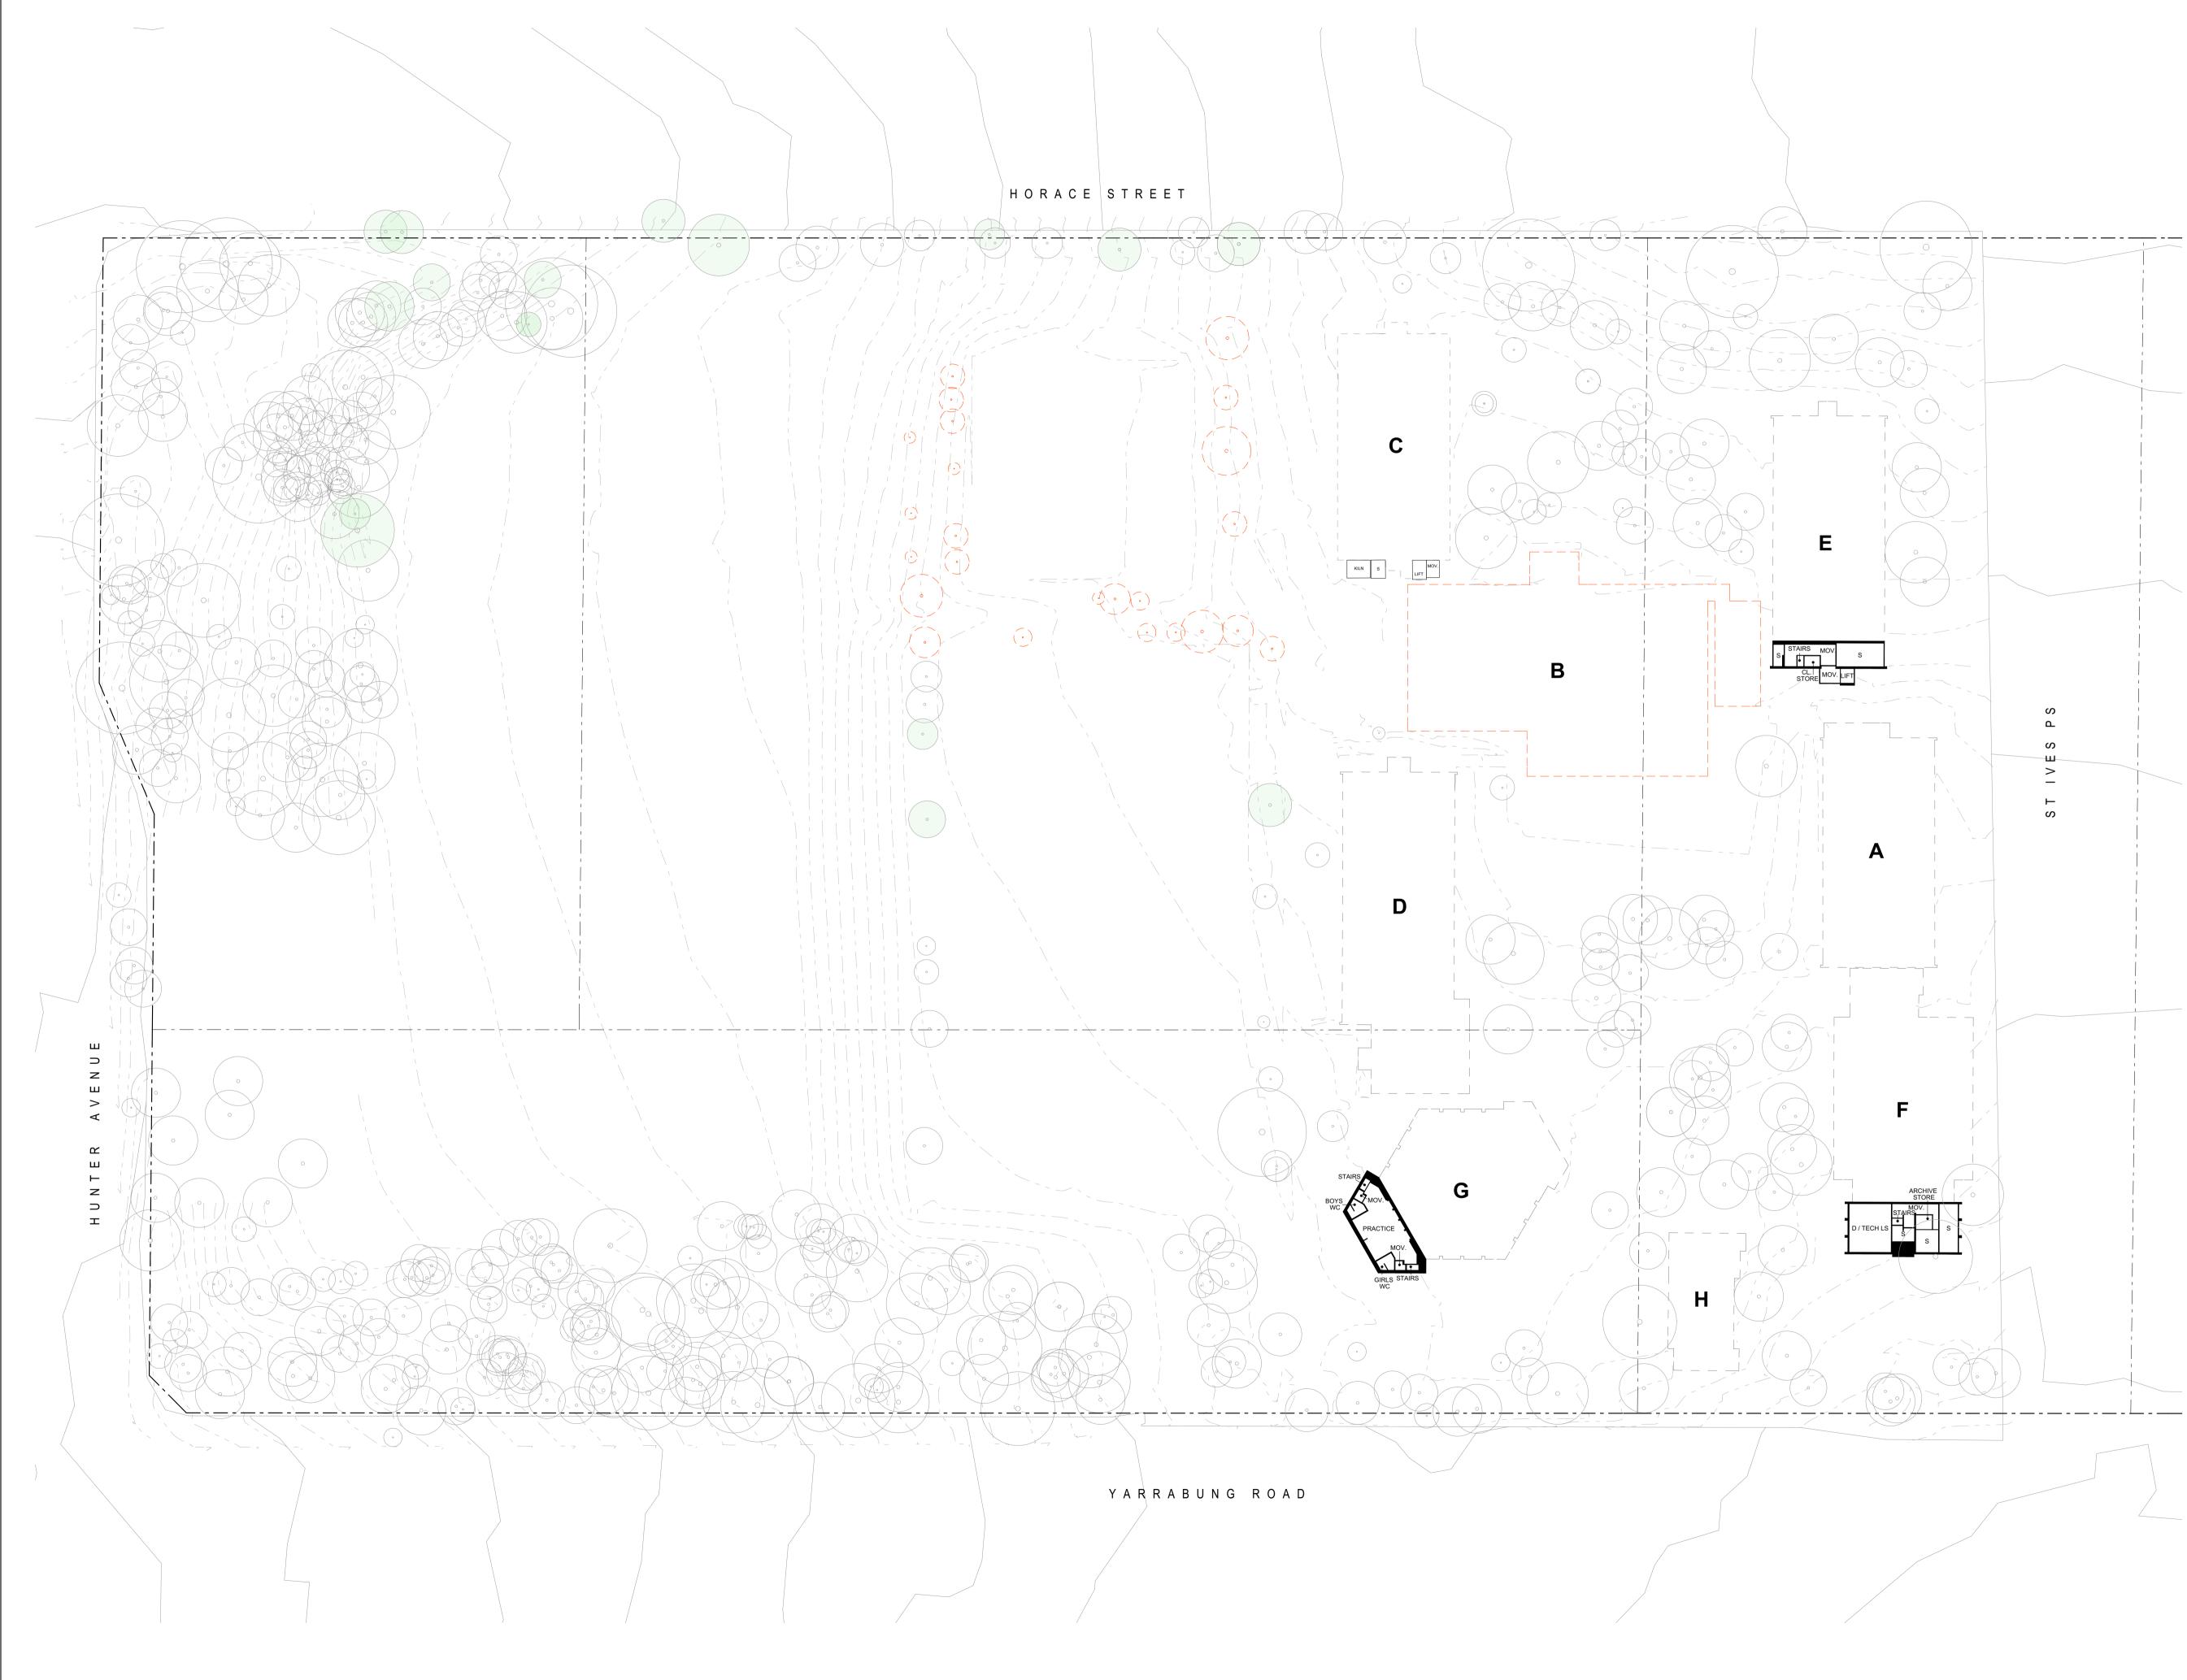

## **DEVELOPMENT APPLICATION**

| DWG No.       | SCALE                                    |              |
|---------------|------------------------------------------|--------------|
| DA SERIES - O | VERALL                                   |              |
| DA-00         | COVER SHEET & LOCATION PLAN              |              |
| DA-01         | PROPOSED SITE PLAN                       | 1:500        |
| DA-02         | SITE ANALYSIS & EXISTING SITE PLAN       | 1:500        |
| DA-03         | DEMOLITION SITE PLAN                     | 1:500        |
| DA-04         | WASTE / CONSTRUCTION MANAGEMENT PLAN     | 1:500        |
| DA-05         | EXISTING & DEMOLITION BASEMENT PLAN      | 1:500        |
| DA-06         | EXISTING & DEMOLITION GROUND PLAN        | 1:500        |
| DA-07         | EXISTING & DEMOLITION FIRST PLAN         | 1:500        |
| DA-08         | EXISTING & DEMOLITION ROOF PLAN          | 1:500        |
| DA-09         | PROPOSED GROUND FLOOR PLAN               | 1:100        |
| DA-10         | PROPOSED FIRST FLOOR PLAN                | 1:100        |
| DA-11         | PROPOSED ROOF PLAN                       | 1:100        |
| DA-12         | PROPOSED ELEVATIONS                      | 1:200        |
| DA-13         | PROPOSED SECTIONS                        | 1:200        |
| DA-14         | SHADOW DIAGRAMS - 21ST MARCH / SEPTEMBER | 1:1000       |
| DA-15         | SHADOW DIAGRAMS - 21ST JUNE              | 1:1000       |
| DA-16         | SHADOW DIAGRAMS - 21ST DECEMBER          | 1:1000       |
| DA-17         | COLOURS AND FINISHES                     | 1:100        |
| DA-18         | STREETSCAPE ELEVATION                    | 1:500, 1:200 |
| DA-19         | BUILDING HEIGHT MODEL                    |              |
| DA-20         | SITE PHOTOS                              |              |
| DA-21         | 3D PERSPECTIVE                           |              |
| DA-22         | SITE LANDSCAPE PLAN                      | 1:200        |
| DA-24         | SITE CUT/FILL DIAGRAM                    | 1:600, 1:100 |
| DA-25         | NOTIFICATION PLAN SHEET 2                | 1:500        |
| DA-26         | NOTIFICATION PLAN SHEET 1                | 1:1500       |
| DA-27         | NOTIFICATION PLAN SHEET 3                | 1:500        |