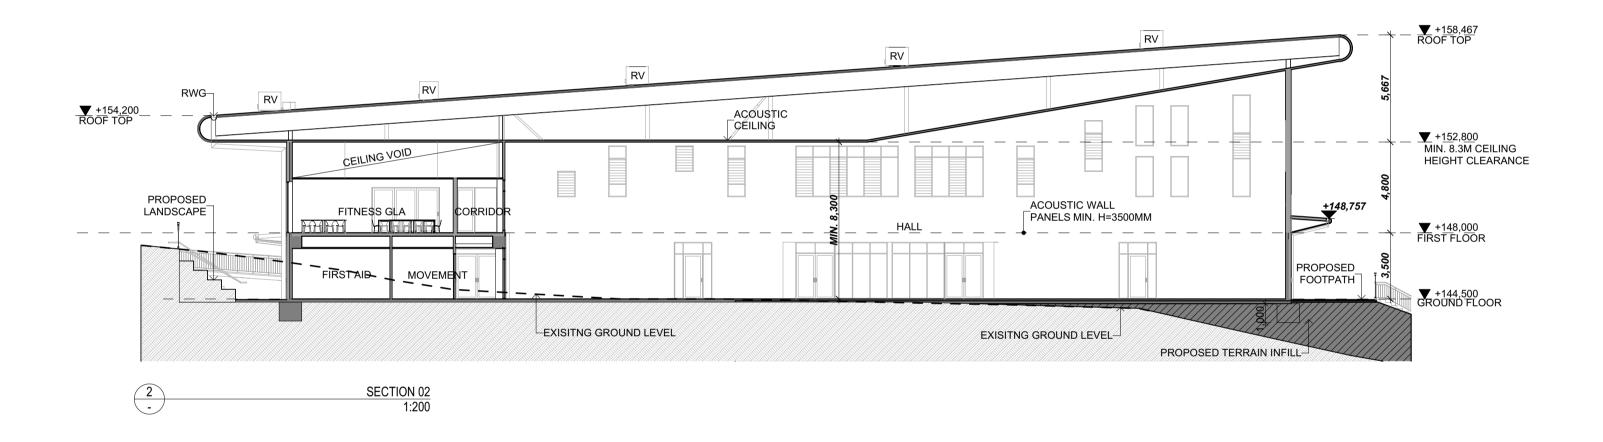

|









|  |  | / |  |
|--|--|---|--|



















|         |                          |                    | RFS |              |
|---------|--------------------------|--------------------|-----|--------------|
|         | RFS                      |                    |     |              |
|         | RFS                      |                    |     |              |
|         | RFS<br>4°<br>RMS         |                    |     | RFS          |
|         | RFS                      |                    |     |              |
|         | RFS                      |                    |     |              |
|         | FLASHIN<br>ROOFTC<br>RFS | NG FOR<br>OP VENTS |     |              |
| RMS 10° |                          |                    |     | \ <b>4</b> ° |













3

SECTION 03 1:200