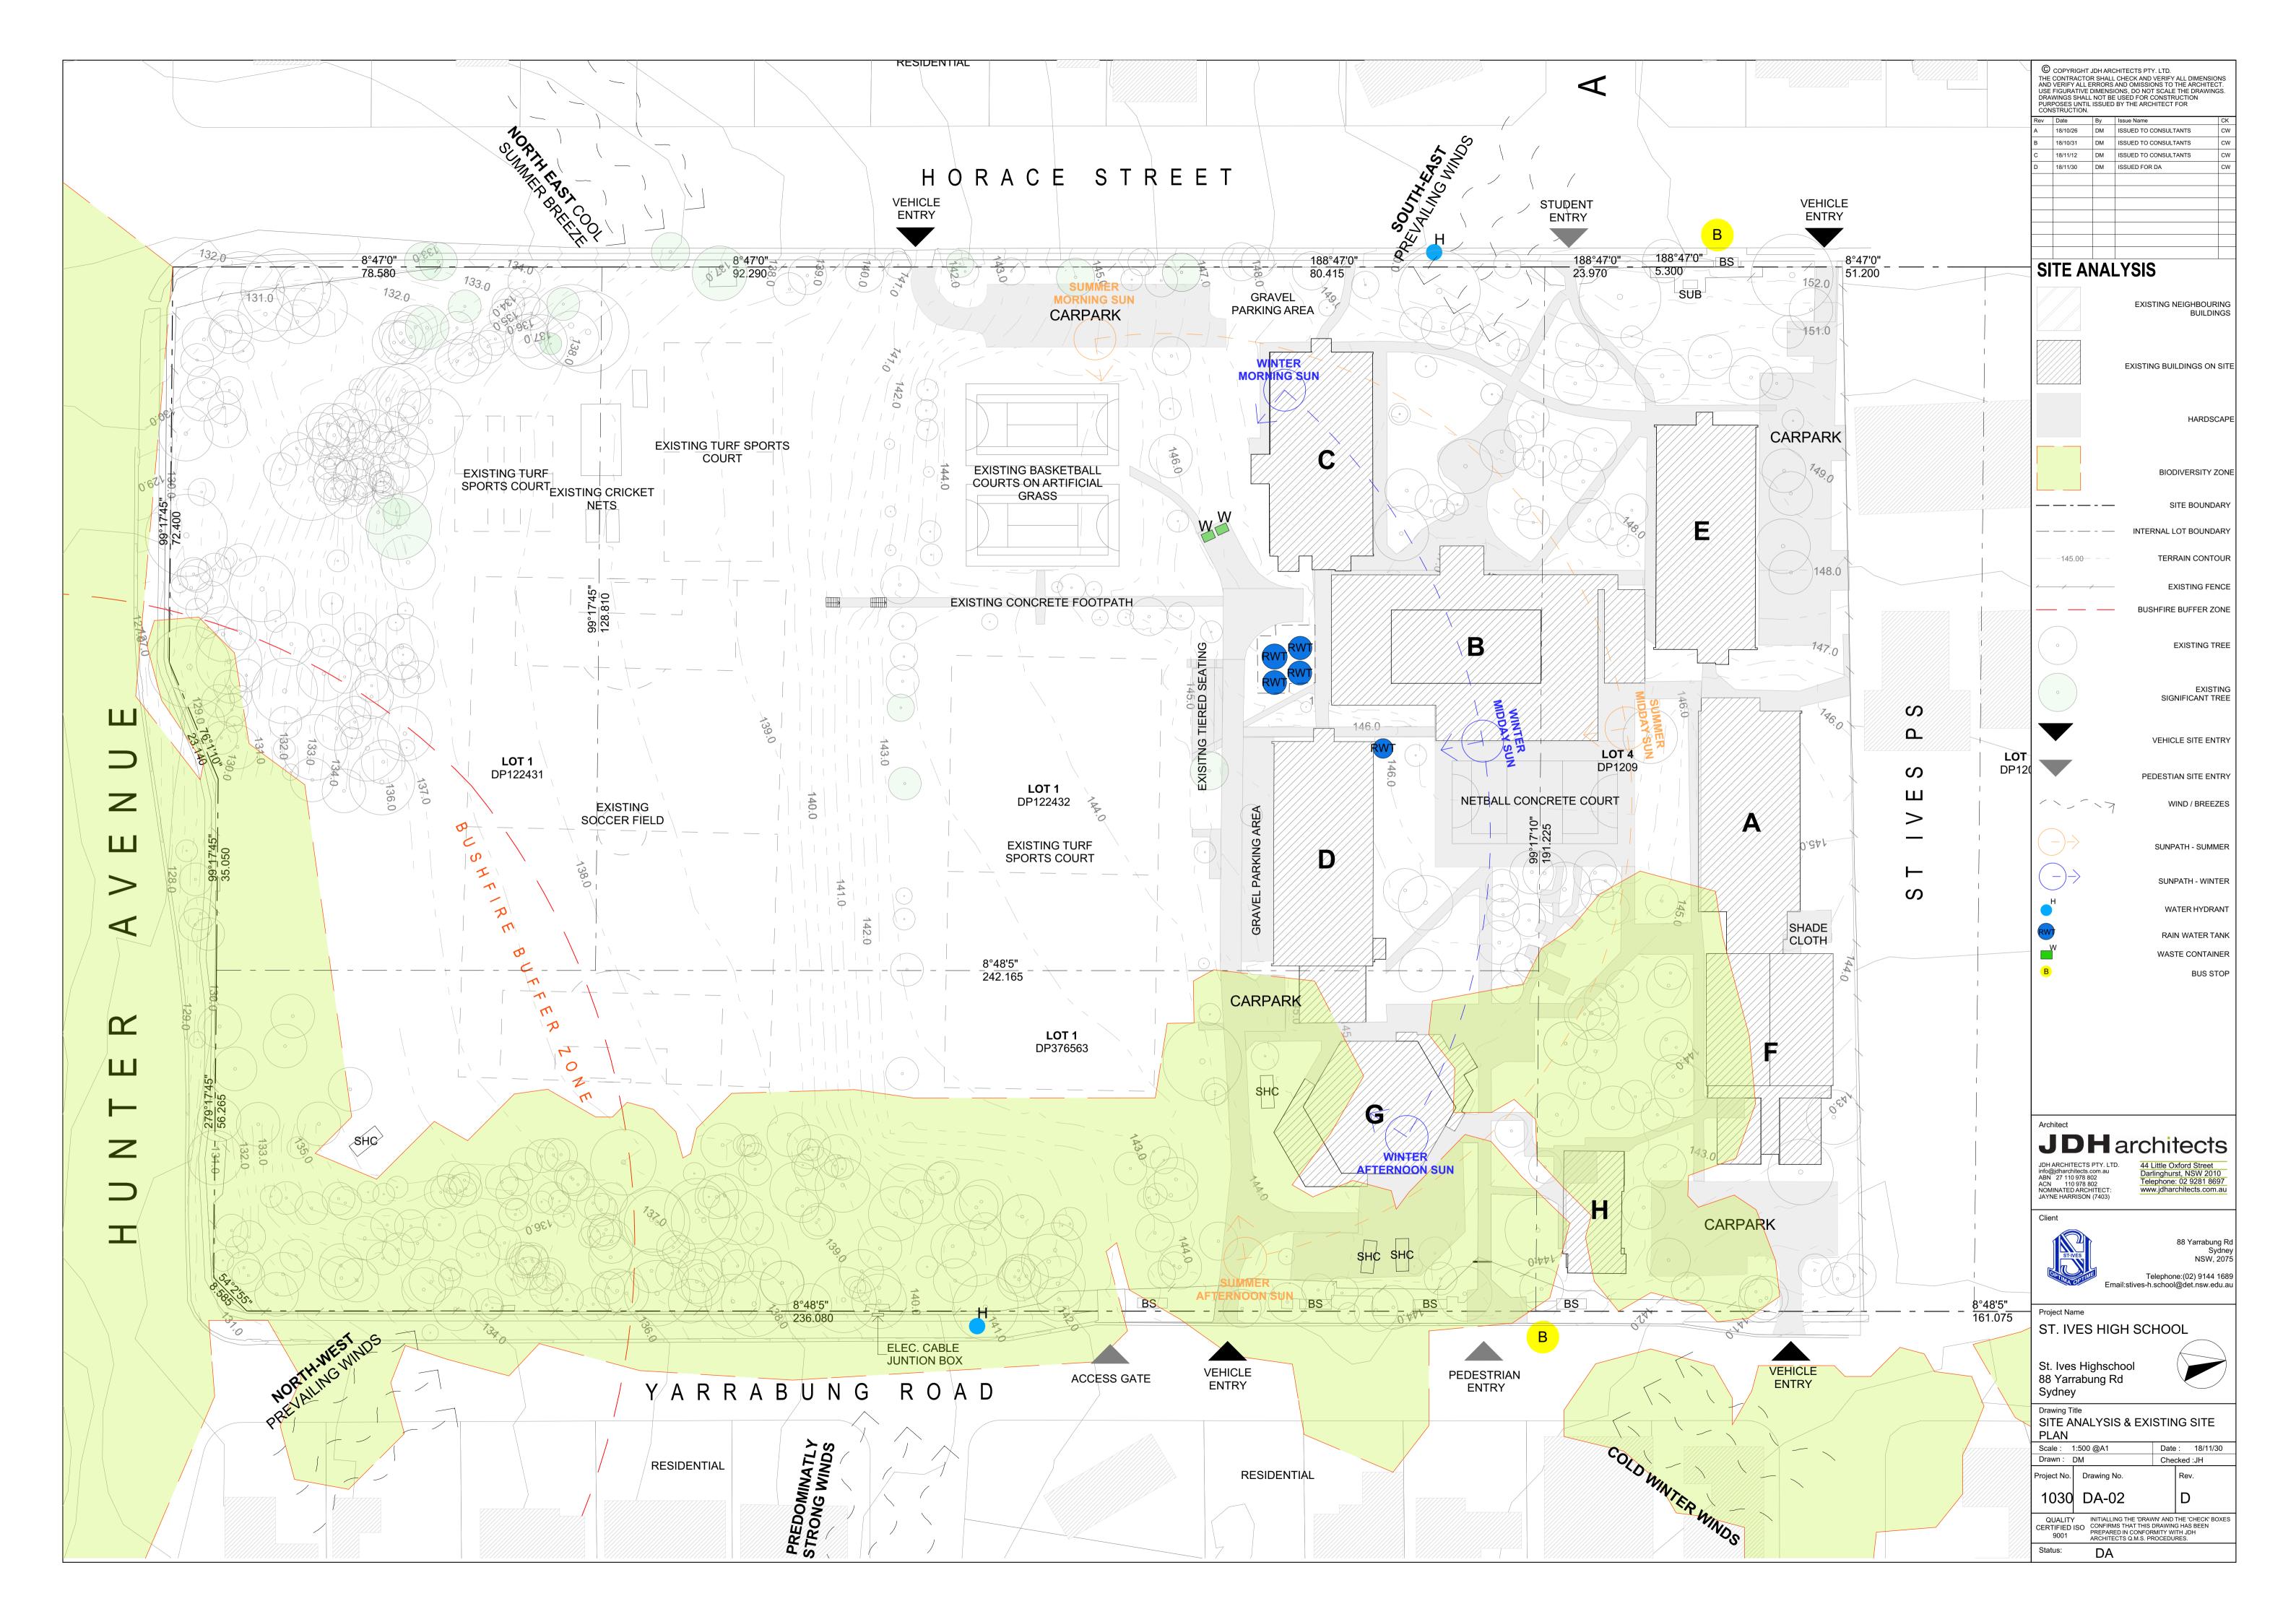

## **DEVELOPMENT APPLICATION**

| DWG No.       | SCALE                                    |              |
|---------------|------------------------------------------|--------------|
| DA SERIES - O | VERALL                                   |              |
| DA-00         | COVER SHEET & LOCATION PLAN              |              |
| DA-01         | PROPOSED SITE PLAN                       | 1:500        |
| DA-02         | SITE ANALYSIS & EXISTING SITE PLAN       | 1:500        |
| DA-03         | DEMOLITION SITE PLAN                     | 1:500        |
| DA-04         | WASTE / CONSTRUCTION MANAGEMENT PLAN     | 1:500        |
| DA-05         | EXISTING & DEMOLITION BASEMENT PLAN      | 1:500        |
| DA-06         | EXISTING & DEMOLITION GROUND PLAN        | 1:500        |
| DA-07         | EXISTING & DEMOLITION FIRST PLAN         | 1:500        |
| DA-08         | EXISTING & DEMOLITION ROOF PLAN          | 1:500        |
| DA-09         | PROPOSED GROUND FLOOR PLAN               | 1:100        |
| DA-10         | PROPOSED FIRST FLOOR PLAN                | 1:100        |
| DA-11         | PROPOSED ROOF PLAN                       | 1:100        |
| DA-12         | PROPOSED ELEVATIONS                      | 1:200        |
| DA-13         | PROPOSED SECTIONS                        | 1:200        |
| DA-14         | SHADOW DIAGRAMS - 21ST MARCH / SEPTEMBER | 1:1000       |
| DA-15         | SHADOW DIAGRAMS - 21ST JUNE              | 1:1000       |
| DA-16         | SHADOW DIAGRAMS - 21ST DECEMBER          | 1:1000       |
| DA-17         | COLOURS AND FINISHES                     | 1:100        |
| DA-18         | STREETSCAPE ELEVATION                    | 1:500, 1:200 |
| DA-19         | BUILDING HEIGHT MODEL                    |              |
| DA-20         | SITE PHOTOS                              |              |
| DA-21         | 3D PERSPECTIVE                           |              |
| DA-22         | SITE LANDSCAPE PLAN                      | 1:200        |
| DA-24         | SITE CUT/FILL DIAGRAM                    | 1:600, 1:100 |
| DA-25         | NOTIFICATION PLAN SHEET 2                | 1:500        |
| DA-26         | NOTIFICATION PLAN SHEET 1                | 1:1500       |
| DA-27         | NOTIFICATION PLAN SHEET 3                | 1:500        |