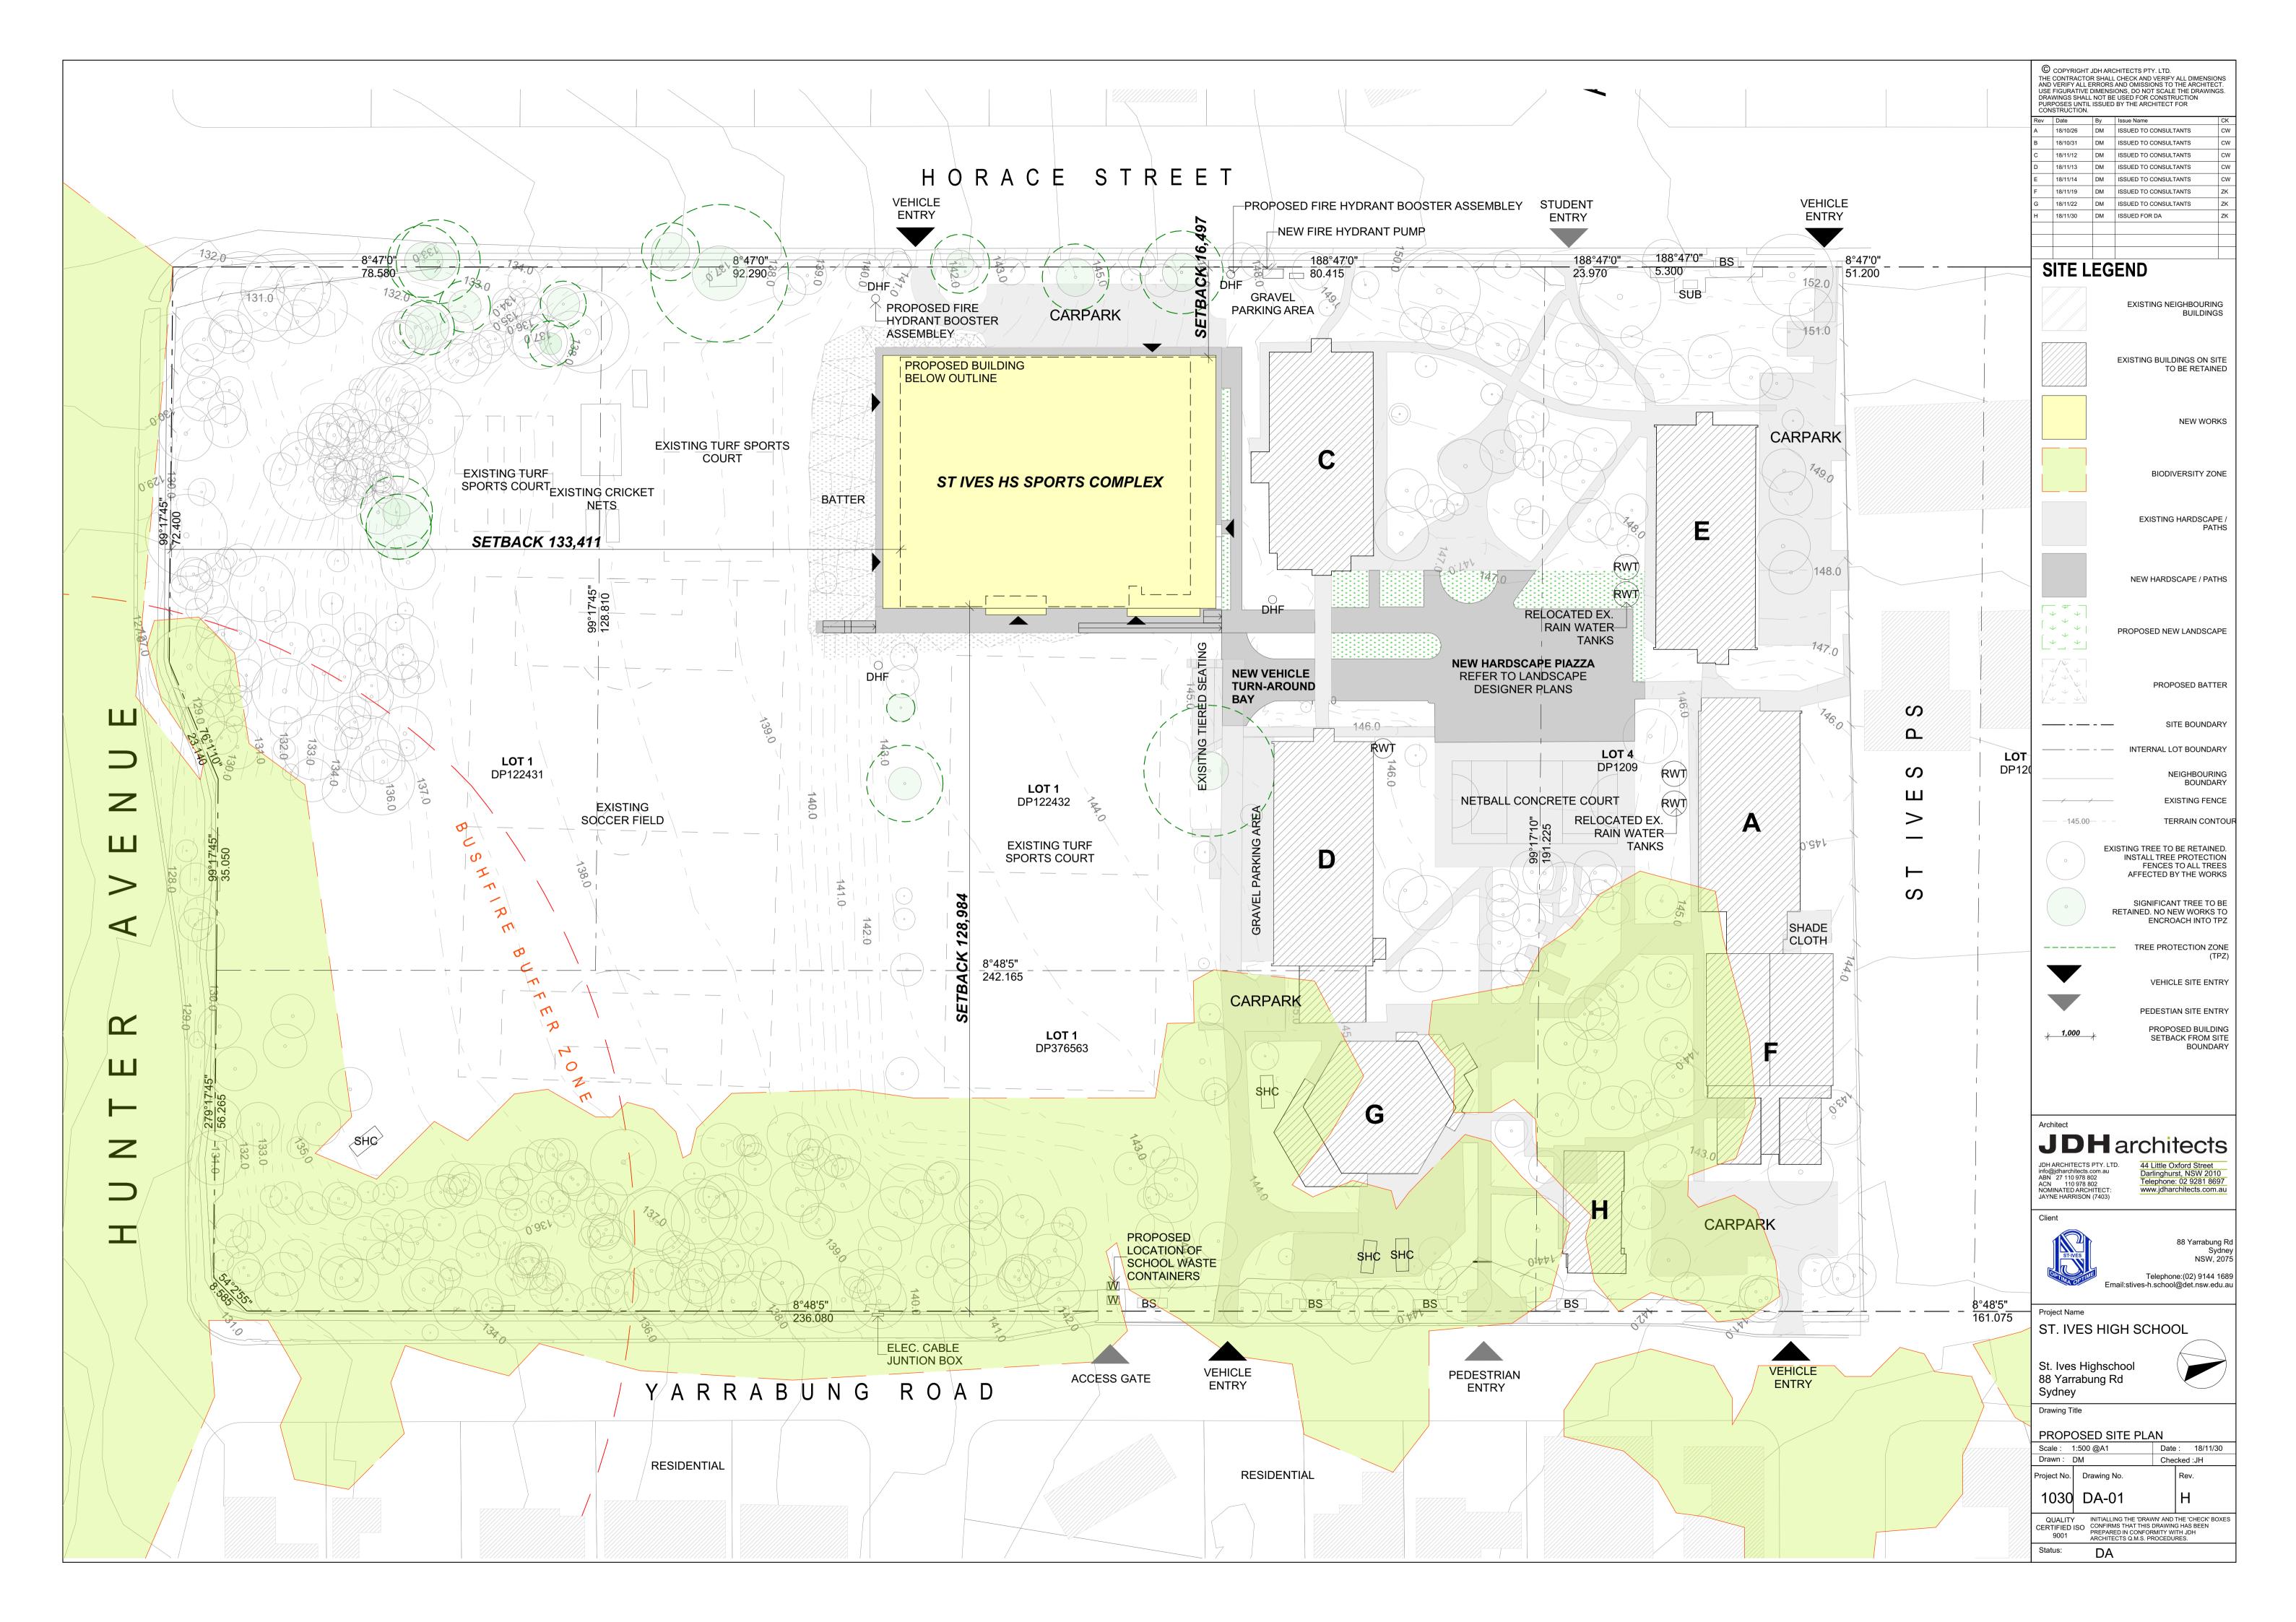

## **DEVELOPMENT APPLICATION**

| DWG No.       | SCALE                                    |              |
|---------------|------------------------------------------|--------------|
| DA SERIES - O | VERALL                                   |              |
| DA-00         | COVER SHEET & LOCATION PLAN              |              |
| DA-01         | PROPOSED SITE PLAN                       | 1:500        |
| DA-02         | SITE ANALYSIS & EXISTING SITE PLAN       | 1:500        |
| DA-03         | DEMOLITION SITE PLAN                     | 1:500        |
| DA-04         | WASTE / CONSTRUCTION MANAGEMENT PLAN     | 1:500        |
| DA-05         | EXISTING & DEMOLITION BASEMENT PLAN      | 1:500        |
| DA-06         | EXISTING & DEMOLITION GROUND PLAN        | 1:500        |
| DA-07         | EXISTING & DEMOLITION FIRST PLAN         | 1:500        |
| DA-08         | EXISTING & DEMOLITION ROOF PLAN          | 1:500        |
| DA-09         | PROPOSED GROUND FLOOR PLAN               | 1:100        |
| DA-10         | PROPOSED FIRST FLOOR PLAN                | 1:100        |
| DA-11         | PROPOSED ROOF PLAN                       | 1:100        |
| DA-12         | PROPOSED ELEVATIONS                      | 1:200        |
| DA-13         | PROPOSED SECTIONS                        | 1:200        |
| DA-14         | SHADOW DIAGRAMS - 21ST MARCH / SEPTEMBER | 1:1000       |
| DA-15         | SHADOW DIAGRAMS - 21ST JUNE              | 1:1000       |
| DA-16         | SHADOW DIAGRAMS - 21ST DECEMBER          | 1:1000       |
| DA-17         | COLOURS AND FINISHES                     | 1:100        |
| DA-18         | STREETSCAPE ELEVATION                    | 1:500, 1:200 |
| DA-19         | BUILDING HEIGHT MODEL                    |              |
| DA-20         | SITE PHOTOS                              |              |
| DA-21         | 3D PERSPECTIVE                           |              |
| DA-22         | SITE LANDSCAPE PLAN                      | 1:200        |
| DA-24         | SITE CUT/FILL DIAGRAM                    | 1:600, 1:100 |
| DA-25         | NOTIFICATION PLAN SHEET 2                | 1:500        |
| DA-26         | NOTIFICATION PLAN SHEET 1                | 1:1500       |
| DA-27         | NOTIFICATION PLAN SHEET 3                | 1:500        |